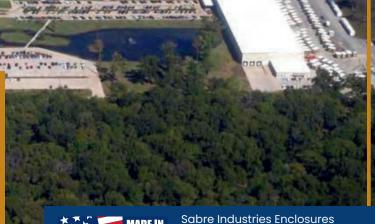

### **FACILITY**

Located in Bossier City, Louisiana, Sabre delivers precision installations in a controlled setting. Our approach ensures timely delivery, consistently high-quality outcomes, and notable project savings. Backed by expert engineering and dedicated project management teams, we're fully equipped to cater to your specific requirements.

- Founded in 1996
- 390,000 sq ft. of manufacturing on 60 acres
- Secure storage of 3rd party equipment
- Robust domestic supply chain
- Shipping more than 1,000 enclosures per year
- Experience: Over 35,000 enclosures shipped