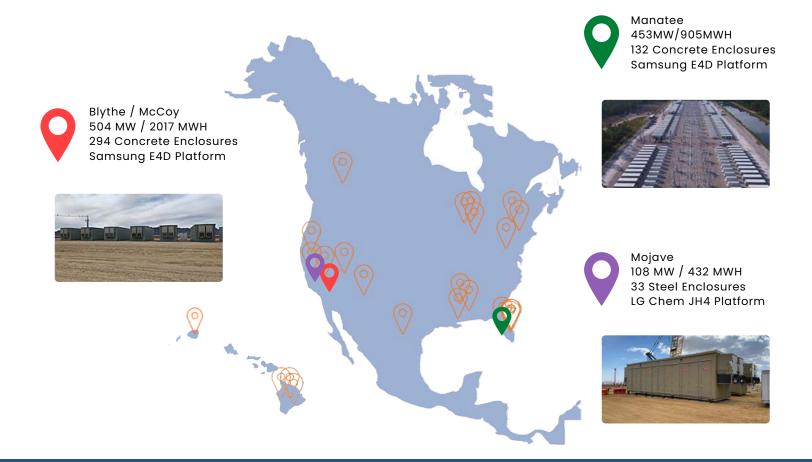

## **INDUSTRY LEADING EXPERIENCE**

SABRE INDUSTRIES HAS DEVELOPED AN EXTENSIVE TRACK RECORD IN THE DESIGN, BUILD, AND INTEGRATION OF BATTERY ENERGY STORAGE SYSTEM ENCLOSURES. SABRE BRINGS A DEPTH OF EXPERIENCE IN DESIGNING SYSTEMS AROUND LEADING LI-ION BATTERY PLATFORMS FROM SAMSUNG, LG, AND OTHERS.