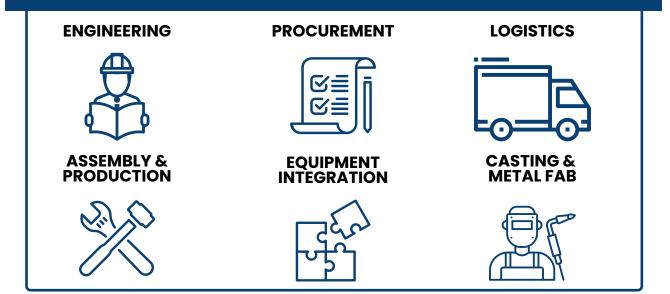

# Unmatched Capabilities.

Sabre integrates equipment enclosures, skids and buildings for utility substations including:

- Control Houses
- Power conditioning stations
- Battery systems enclosures
- Metering and protection skids
- Relay cabinet enclosures
- Switchgear skids

Services include enclosure design, fabrication of structure and integration of electrical equipment into the enclosure or skid:

- Fire Suppression and Mitigation Systems
- HVAC/environmental controls
- Electrical systems
- Batteries and DC power systems
- Environmental and State Monitoring
- Racks and cabinets
- Cable/fibertrays
- Grounding Systems
- Insulation Monitoring
- Residual Current
  Monitoring
- Instrumentation
- Safety equipment
- Communications and remote Management

### Services

Experienced team of engineers and technicians provide the following value added services:

- Shipping
  - Setting
  - Battery installation
  - System Start Up
  - Commissioning Support
  - Maintenance