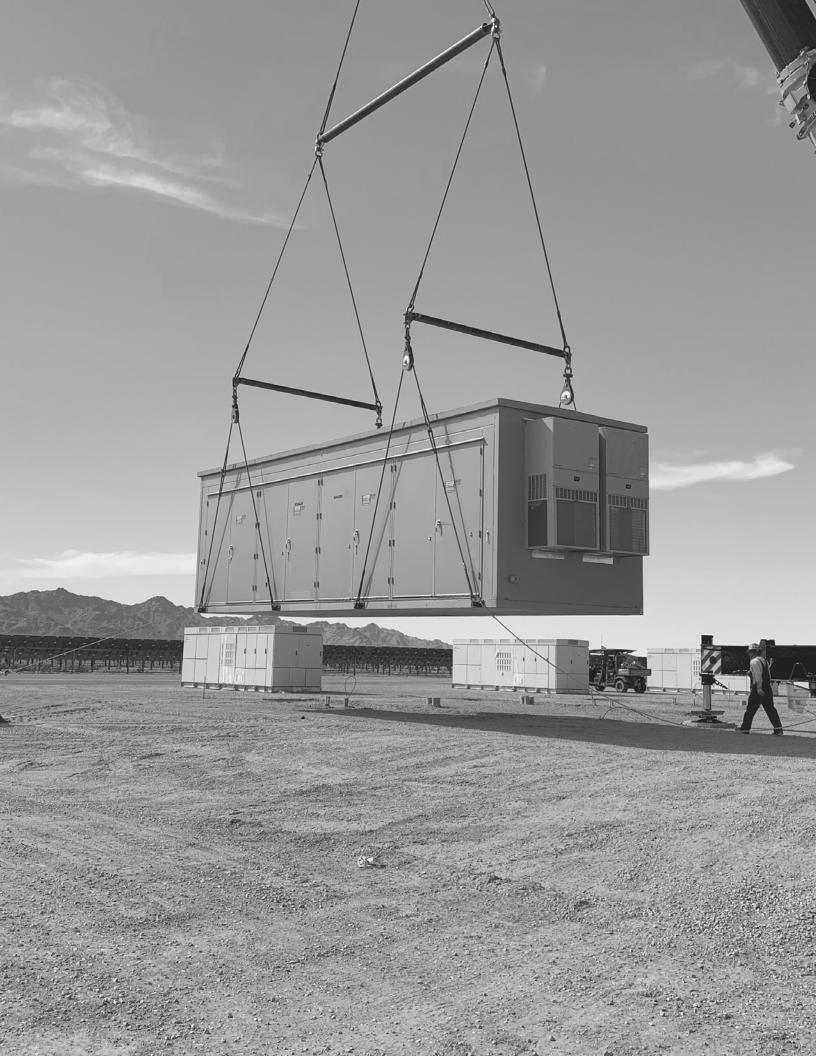

# What's New?

Sabre Industries leads the field in offering custom-engineered lightweight steel and pre-fabricated concrete enclosures to serve the growing battery energy storage market.

Supporting energy capacities of up to 16MWh in a single enclosure, Sabre engineers work with Developers and EPC's to optimize designs – balancing energy density with effective thermal management, efficient auxiliary power distribution, and leading safety features such as direct injection fire suppression and early off gas detection systems.

Sabre's extensive in-house integration and factory acceptance testing ensures hassle-free and on-time field installations backed by world class engineers, technicians, and project managers committed to a job well done.