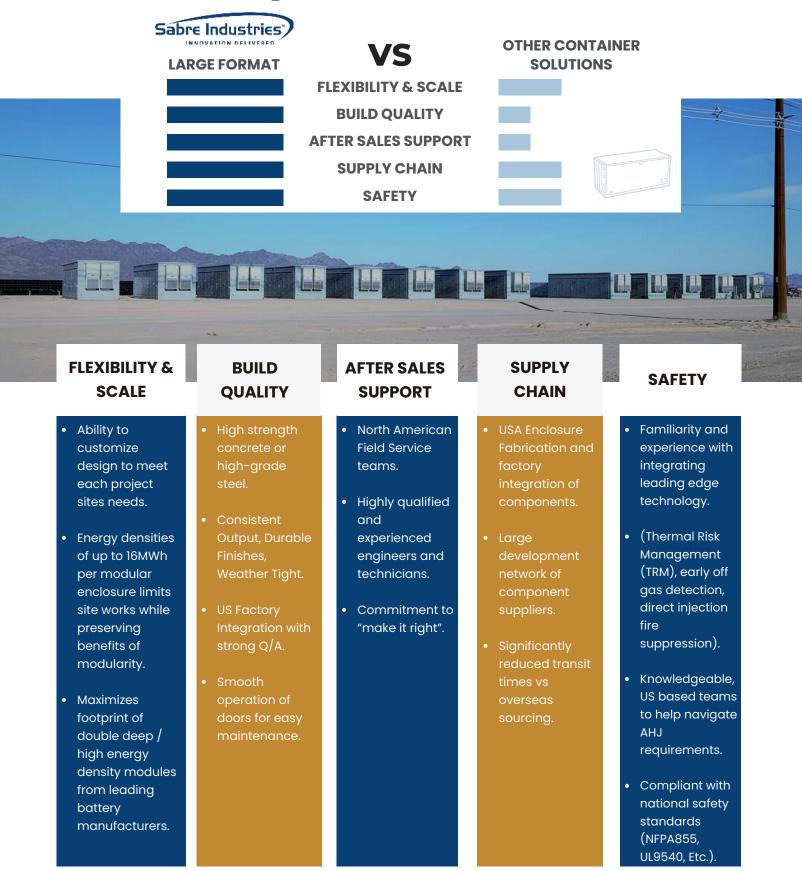

ies leads the field in offering custom-engineered lightweight steel and pre-fabricated concrete enclosures to serve the growing battery energy storage market.

Supporting energy capacities of up to 16MWh in a single enclosure, Sabre engineers work with Developers and EPC's to optimize designs – balancing energy density with effective thermal management, efficient auxiliary power distribution, and leading safety features such as direct injection fire suppression and early off gas detection systems.

Sabre's extensive in-house integration and factory acceptance testing ensures hassle-free and on-time field installations backed by world class engineers, technicians, and project managers committed to a job well done.

## SABRE BUILDING SOLUTIONS FOR LESS



# BESS Enclosures that outperform.



## 5.2GWH+

### Over 1,000+ BESS Enclosures Delivered



## **INDUSTRY LEADING EXPERIENCE**

SABRE INDUSTRIES HAS DEVELOPED AN EXTENSIVE TRACK RECORD IN THE DESIGN, BUILD, AND INTEGRATION OF BATTERY ENERGY STORAGE SYSTEM ENCLOSURES. SABRE BRINGS A DEPTH OF EXPERIENCE IN DESIGNING SYSTEMS AROUND LEADING LI-ION BATTERY PLATFORMS FROM SAMSUNG, LG, AND OTHERS.



# Unmatched Capabilities.



Sabre integrates equipment enclosures, skids and buildings for utility substations including:

- Control Houses
- Power conditioning stations
- Battery systems enclosures
- Metering and protection skids
- Relay cabinet enclosures
- Switchgear skids



Services include enclosure design, fabrication of structure and integration of electrical equipment into the enclosure or skid:

- Fire Suppression and Mit